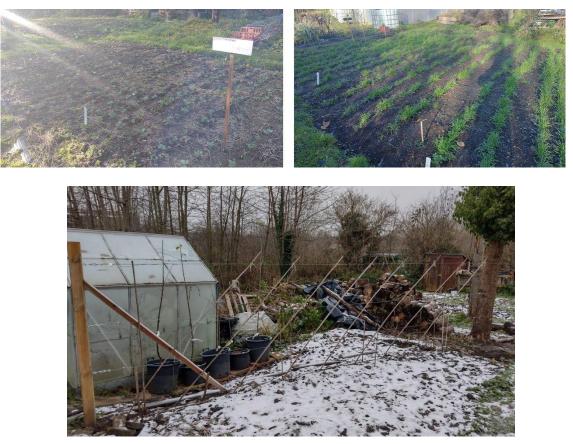

In October and November, all the beds that were ready in time were sown with green manure. We did try this last season and it worked well to keep the soil 'alive' and the weeds down. The green manure did grow well, even in the cold weather and has survived the heavy frosts. At one point the temperature in the lower Poly tunnel dropped to -10c as it has its own micro climate.

The frame for the new espalier apple and pear trees was created and the land prepared and the new trees are growing well. At times it was cold work. New posts were added to the established cordon apple trees.

One of the small but important tasks was the pruning of the Fedge (Fence/Hedge). The cuttings from this were used to create a wattle fence to protect our fig tree from the prevailing wind. This has been effective and it now looks a lot heathier. Another larger project (other than growing) was to create new bases for the compost bins in an attempt to prevent them being overrun with weeds growing up from the soil below.