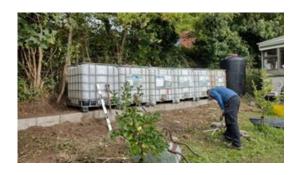

**ACTIVITIES:** Previous years have shown that water is critical to the effective growing of produce and has historically been in short supply as all water needs to be collected on site with there being no mains water supply. The building team installed 6 new, 7 in total 1000ltr IBCs which we hope will help. One of the solar pumps has been made transferable to enable us to use these tanks and can alternate with the existing tank, so it can be used to balance the water stored and used near the centre Polytunnel and top Greenhouse. Thanks to a local councillor providing a grant, we have the funding to lay a proper network of pipes around the garden to make best use of the new water storage system.