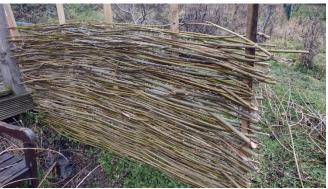

One of the small but important tasks was the pruning of the Fedge (Fence/Hedge). The cuttings from this were used to create a wattle fence to protect our fig tree from the prevailing wind. This has been effective and it now looks a lot heathier. Another larger project (other than growing) was to create new bases for the compost bins in an attempt to prevent them being overrun with weeds growing up from the soil below.