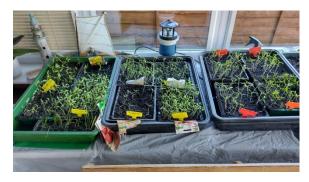

As in previous years, the surplus Potatoes, Green Manure, and other seeds

were sold from the Caravan at Inspire Community Garden during its normal opening times.

During February the soil begun to warm enough for Parsnips and Jerusalem artichokes to be planted in their planned bed. While in the Polytunnel Onions and Shallots along with early Broad beans were started. As in previous years seeds were sown at people's houses, where it is a lot

warmer - Tomatoes, Peppers, Chillies, Leeks and Cucumbers were sown. These were then taken to the garden for pricking out and growing on. To prevent as much frost damage and loss as possible we used a mini hot bed technique. This was used last year with a lot of success. For those that are unsure what this is, plastic bread trays are lined and filled with fresh compost (usually horse manure) and this continues to rot, producing heat. Seedlings are then stood on this compost and covered with garden fleece, thus retaining the heat and helping ward off the cold. This system protects the seedlings down to at least -8c.