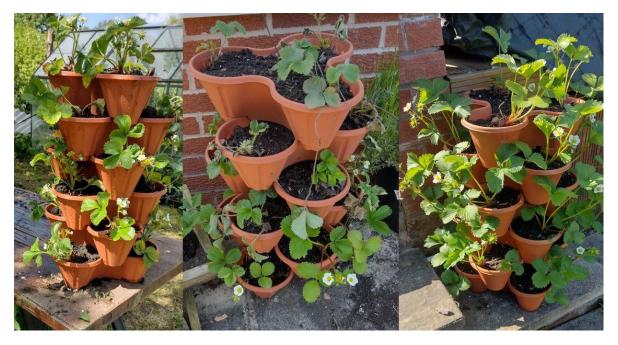

The strawberry plants that were removed from the bed were potted up and sold as plants at the May market and also in planters. These proved popular at £20 each and we soon sold out of plants to put in them