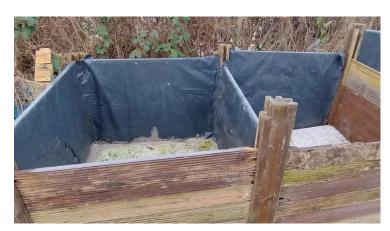

One of the small but important tasks was the pruning of the Fedge (Fence/Hedge). The cuttings from this were used to create a wattle fence to protect our fig tree from the prevailing wind. This has been effective and it now looks a lot heathier. Another larger project (other than growing) was to create new bases for the compost bins in an attempt to prevent them being overrun with weeds growing up from the soil below.